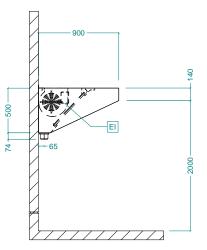

#### El = Electrical inlet (power)

## **Key Information:**

External dimensions, Width: 2000 mm External dimensions, Depth: 900 mm External dimensions, Height: 500 mm Net weight: 44 kg