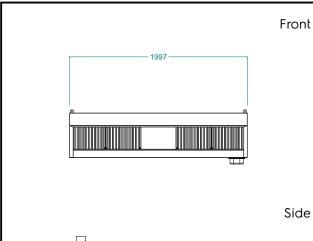

## **Key Information:**

External dimensions, Width: 2000 mm External dimensions, Depth: 900 mm External dimensions, Height: 500 mm Net weight: 44 kg