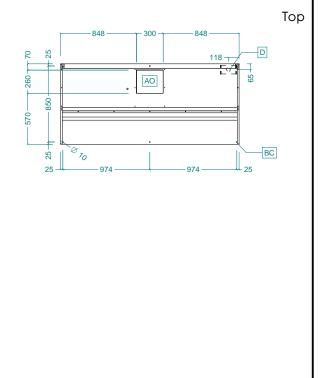

#### El = Electrical inlet (power)

## **Key Information:**

External dimensions, Width: 2000 mm External dimensions, Depth: 900 mm External dimensions, Height: 500 mm Net weight: 44 kg