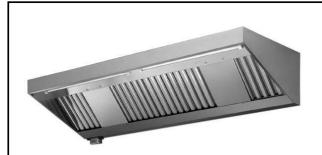

# Ventilation Equipment 430 S/S Wall Hood+Filters+Fan 2000x900mm

| ITEM #  |  |  |
|---------|--|--|
| MODEL # |  |  |
| NAME #  |  |  |
| SIS #   |  |  |
| AIA #   |  |  |

644185 (AMPV920BT)

430 stainless steel Wall Hood with filters and exhauster

### Item No.

Constructed in 430 AISI stainless steel. Equipped with labyrinth filters in 430 AISI stainless steel, blind panels in 304 AISI stainless steel and condensate collecting tray. Centrifugal fan, with enclosed type motor, mounted inside the filter battery.

## Construction

- Eyebolts and screw anchors for ceiling installation.
- 430 AISI stainless steel labyrinth filters easily removable for cleaning.
- Back drain pipe with drain hole to transfer grease into a 304 AISI container.
- 304 AISI stainless steel condensation collection tray.
- Labyrinth filters guarantee constant filtration to avoid clogging and to protect against fire.
- 304 AISI stainless steel blind panels for a correct exhaustion.
- Outlet holes are sized in order to minimize drops in pressure.
- Powerful internal fan(s) 550 W.
- Entirely constructed in 430 AISI stainless steel.